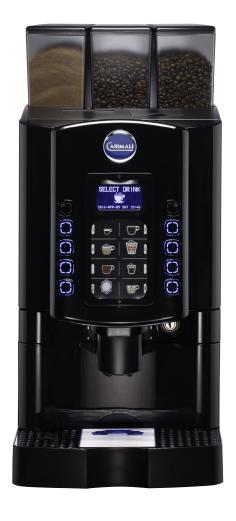

## **Armonia Soft**

Over 10 million cups for day

### Over 10 million cups for day

### **TECHNICAL DATA**

| Dimensions<br>(WxHxD)  | 324x717x560 mm       |  |  |
|------------------------|----------------------|--|--|
| Weight                 | 42 kg                |  |  |
| Spout clearence        | 95 - 155 mm          |  |  |
| Bean hoppers           | Up to 2 x 0,6/1,2 kg |  |  |
| Instant canisters      | Up to 2 x 1,5/3 l    |  |  |
| Fresh milk system      | CARImilk             |  |  |
| Waste bucket capacity  | 60                   |  |  |
| Coffee boiler capacity | 11                   |  |  |