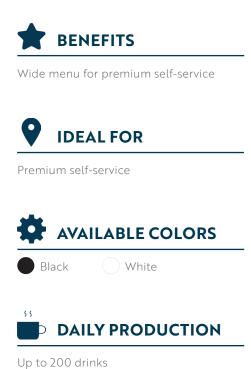

### **TECHNICAL DATA**

| Dimensions<br>(WxHxD)  | 324x717x560 mm       |  |  |
|------------------------|----------------------|--|--|
| Weight                 | 42 kg                |  |  |
| Spout clearence        | 95 - 155 mm          |  |  |
| Bean hoppers           | Up to 2 x 0,6/1,2 kg |  |  |
| Instant canisters      | Up to 2 x 1,5/3 l    |  |  |
| Fresh milk system      | CARImilk             |  |  |
| Waste bucket capacity  | 60                   |  |  |
| Coffee boiler capacity | 11                   |  |  |