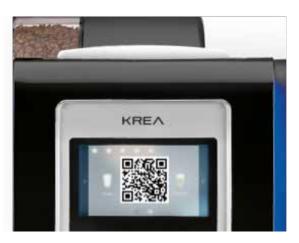

Compatible machines:

- Krea Touch
- Kalea Plus
- La Radiosa
- \* Contact us for the latest software release

Scan the QR code with Coffee APPeal if it's installed, or frame it with your smartphone to be linked to the Store.