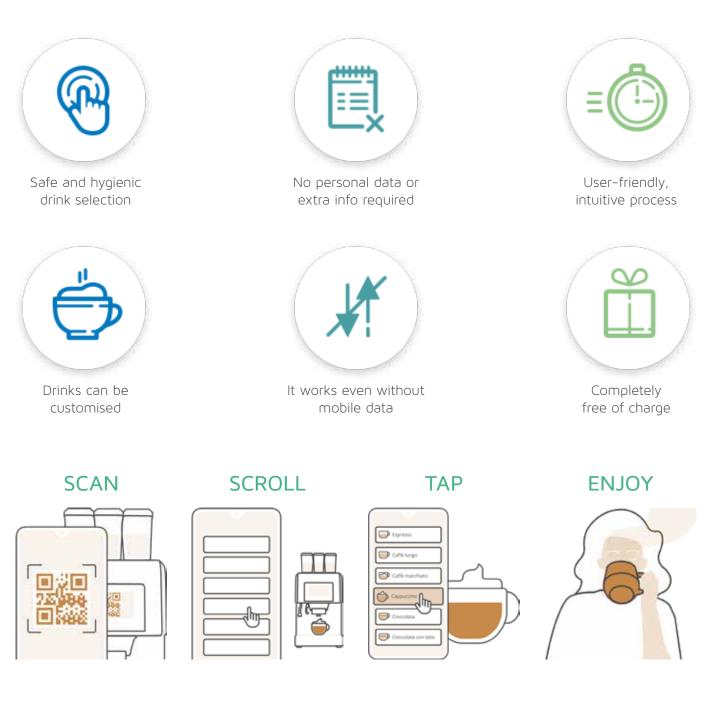

## the pleasure of coffee, in just a tap

Simply scan the QR code on compatible, bluetooth enabled coffee machines directly from your smartphone, select your favourite drinks and away you go!

You can now offer your customers an innovative - and safe - touchless coffee experience!

Integrating Coffee APPeal into Bluetooth® enabled coffee machines is simple, fast and free of charge. It means you can offer your customers an innovative and safe touchless experience, anytime and anywhere.

Select and then customise your favourite drink, directly from your mobile device.

Taste the intense coffee flavour and enjoy a new touchless experience, in complete safety.