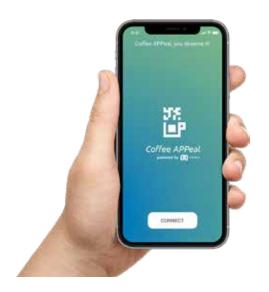

## the pleasure of coffee, in just a tap

Simply scan the QR code on compatible, bluetooth enabled coffee machines directly from your smartphone, select your favourite drinks and away you go!

You can now offer your customers an innovative - and safe - touchless coffee experience!

## Coffee APPeal

Watch the Video on Evoca Group's Youtube Channel: youtube/EvocaGroup

Or scan the QR Code!

Coffee APPeal is available for Apple and Android devices. Download it from the store, or scan the QR code!