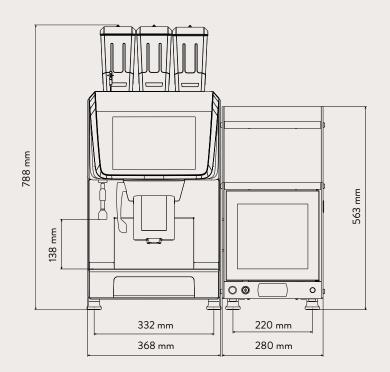

### **TIMELESS AND EFFICIENCY**

| SIZE/WEIGHT                            |                 |           |
|----------------------------------------|-----------------|-----------|
| Width                                  | mm              | 368       |
| Depth                                  | mm              | 583       |
| Height                                 | mm              | 788       |
| Weight                                 | Kg              | 60        |
| CAPACITY                               |                 |           |
| Suggested output                       | Cups per day    | 250       |
| Coffee brewer capacity                 | gr              | 7 - 16    |
| Bean hopper capacity                   | Kg              | 1.2 (x2)  |
| Chocolate hopper capacity              | Kg              | 1.8       |
| ELECTRICAL AND HYDRAULIC SPECIFICATION |                 |           |
| Voltage                                | V               | 230 - 240 |
| Frequency                              | Hz              | 50 - 60   |
| Maximum absorbed power                 | W               | 3200      |
| Boiler capacity                        | L               | 0.8       |
| Water pump flow                        | Litres per hour | 80        |
| Minimum water pressure                 | bar             | 1.2       |