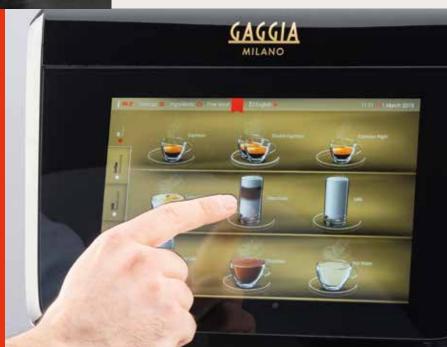

# ENHANCED ELECTRONICS

LA RADIOSA BOASTS ENHANCED ELECTRONICS, ACCESSED VIA A 10" TOUCHSCREEN USER INTERFACE. FROM HERE, YOU CAN CREATE YOUR OWN CUSTOM DRINKS ICONS, ADJUST THE COLOUR OF THE LEDS AND MUCH MORE. THE CONNECTIVITY 'BOX' IS ALSO TICKED, THANKS TO EMBEDDED WI-FI / BLUETOOTH AND THE PRE-SET 3G WIRELESS CONNECTION.

#### TECHNICAL FEATURES

10" full HD touchscreen

Up to 12 selections per single page

Up to 5 drinks categories (up to 120 selections for each category, up to 600 selections)

RGB LEDs lateral stripes (up to 256 colours)

Self service or barista configurable user interface

Customisable user interface (drinks icons, customer logo and background colour)

Customisable access to programming (different access passwords)

2 beans + 1 soluble layout