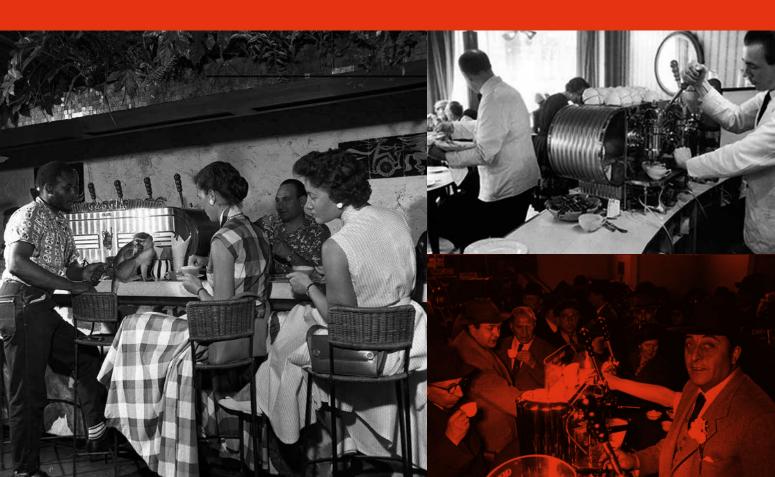

IT WAS THE YEARS-LONG QUEST TO CREATE THE PERFECT ESPRESSO, AGAINST THE BACKDROP OF 1930s MILAN,
THAT GAVE BIRTH TO ONE OF THE MOST ICONIC ITALIAN BRANDS IN THE WORLD.
IN 1938, THE ITALIAN BARISTA ACHILLE GAGGIA FILED THE PATENT THAT SIGNALLED A REVOLUTION
IN THE WAY THE AROMAS ARE EXTRACTED FROM COFFEE, ALLOWING US TO TASTE THE PERFECT
ITALIAN ESPRESSO, COMPLETE WITH ITS 'CREMA', FOR THE VERY FIRST TIME: A UNIQUE PLEASURE.

TODAY, AS IT WAS THEN, GAGGIA'S MISSION IS TO TAKE THE TRADITION OF THE ITALIAN ESPRESSO TO THE WORLD.

THE COMPANY'S UNCHANGING VALUES OF TRADITION AND PROFESSIONALISM ARE AN INTRINSIC PART

OF ALL THE MACHINES IN ITS RANGE, WHICH ADDRESSES THE REQUIREMENTS OF COFFEE PROFESSIONALS BY