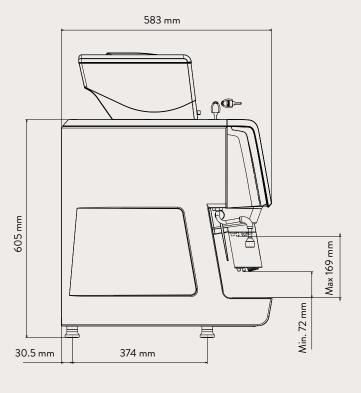

### **TIMELESS AND EFFICIENCY**

| SIZE/WEIGHT                            |                 |           |
|----------------------------------------|-----------------|-----------|
| Width                                  | mm              | 368       |
| Depth                                  | mm              | 583       |
| Height                                 | mm              | 788       |
| Weight                                 | Kg              | 60        |
| CAPACITY                               |                 |           |
| Suggested output                       | Cups per day    | 250       |
| Coffee brewer capacity                 | gr              | 7 - 16    |
| Bean hopper capacity                   | Kg              | 1.2 (x2)  |
| Chocolate hopper capacity              | Kg              | 1.8       |
| ELECTRICAL AND HYDRAULIC SPECIFICATION |                 |           |
| Voltage                                | V               | 230 - 240 |
| Frequency                              | Hz              | 50 - 60   |
| Maximum absorbed power                 | W               | 3200      |
| Boiler capacity                        | L               | 0.8       |
| Water pump flow                        | Litres per hour | 80        |
| Minimum water pressure                 | bar             | 1.2       |