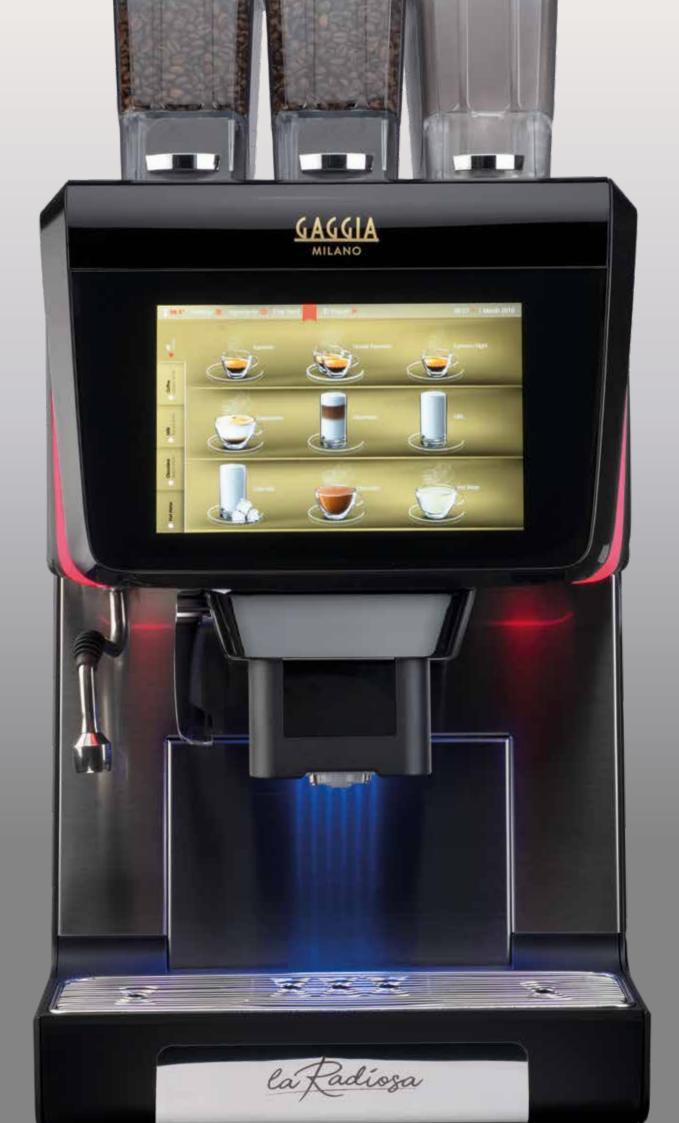

# ENHANCED ELECTRONICS

LA RADIOSA BOASTS ENHANCED ELECTRONICS, ACCESSED VIA A 10" TOUCHSCREEN USER INTERFACE. FROM HERE, YOU CAN CREATE YOUR OWN CUSTOM DRINKS ICONS, ADJUST THE COLOUR OF THE LEDS AND MUCH MORE. THE CONNECTIVITY 'BOX' IS ALSO TICKED, THANKS TO EMBEDDED WI-FI / BLUETOOTH AND THE PRE-SET 3G WIRELESS CONNECTION.

#### TECHNICAL FEATURES

10" full HD touchscreen

Up to 12 selections per single page

Up to 5 drinks categories (up to 120 selections for each category, up to 600 selections)

RGB LEDs lateral stripes (up to 256 colours)

Self service or barista configurable user interface

Customisable user interface (drinks icons, customer logo and background colour)

Customisable access to programming (different access passwords)

2 beans + 1 soluble layout