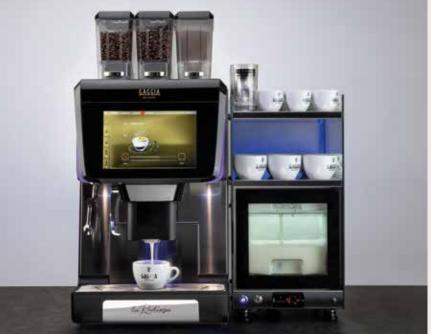

#### **ACCESSORIES**

4.5 litre capacity glass front fridge

4.5 litre capacity glass front fridge + cup warmer on the top

Lateral module for payment systems

Kit to discharge coffee cakes under the table

Self feeding water kit