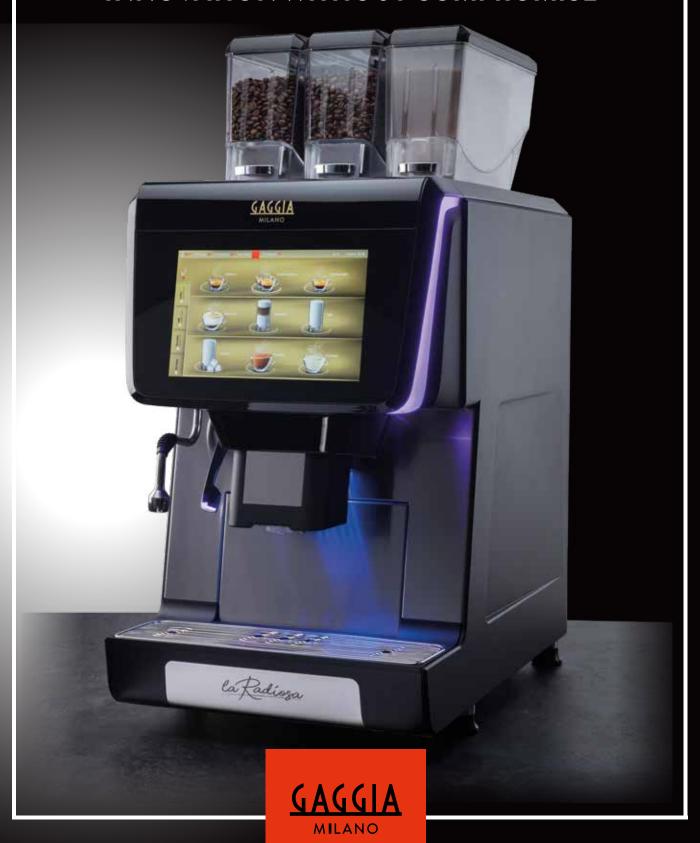

### EXCLUSIVE DESIGN

THE FIRST THING YOU'LL NOTICE ABOUT THIS GREAT NEW MACHINE FROM GAGGIA MILANO IS ITS EYE-CATCHING DESIGN, CENTRED ON ITS DOOR, WHICH IS SURROUNDED BY RGB LEDS, ALLOWING PURCHASERS TO CHANGE ITS APPEARANCE.

IN ADDITION TO ITS COMPACT DIMENSIONS, LA RADIOSA OFFERS THE ULTIMATE BARISTA-STYLE COFFEE EXPERIENCE.

# ENHANCED ELECTRONICS

LA RADIOSA BOASTS ENHANCED ELECTRONICS, ACCESSED VIA A 10" TOUCHSCREEN USER INTERFACE. FROM HERE, YOU CAN CREATE YOUR OWN CUSTOM DRINKS ICONS, ADJUST THE COLOUR OF THE LEDS AND MUCH MORE. THE CONNECTIVITY 'BOX' IS ALSO TICKED, THANKS TO EMBEDDED WI-FI / BLUETOOTH AND THE PRE-SET 3G WIRELESS CONNECTION.

# EVOMILK TECHNOLOGY

LA RADIOSA BENEFITS FROM BRAND NEW
GAGGIA MILANO EVOMILK TECHNOLOGY,
WHICH ALLOWS USERS TO SET UP VARIOUS
DOSES, TEMPERATURES AND DENSITIES OF
FRESH MILK AND AT THE END OF THE DAY,
THERE'S NO NEED TO WORRY ABOUT CLEANING
THE MACHINE, THANKS TO A PLUG-AND-PLAY
AUTOMATIC CLEANING CYCLE.
LA RADIOSA CAN DISPENSE HOT AND COLD
PERFECTLY FOAMED MILK.

# 24 V COFFEE PUMP

LA RADIOSA HAS A 24V HIGH THROUGHPUT PUMP WITH ADJUSTABLE FLOW, ENABLING YOU TO CREATE A UNIQUE COFFEE PROFILE. SIMILARLY, THE DENSITY OF SOLUBLE DRINKS CAN BE ADJUSTED ACCORDING TO YOUR TASTE.