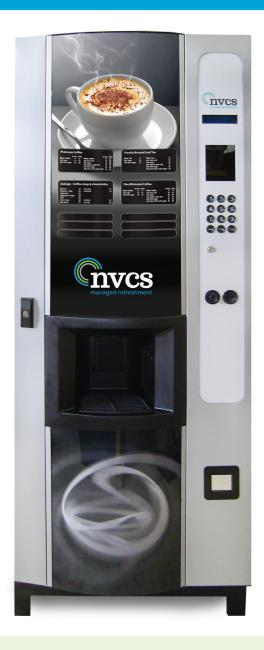

## SION... Great drinks, every time.

The Sion beverage machine provides coffee shop quality beverages which are pre-selected through an intuitive user interface, incorporating a large LCD screen and positive feel keypad.

The SION provides a full coffee shop style menu from sophisticated quality instant continental coffee, freshly brewed leaf tea, hot chocolate and soup. Features include:

- I-Detect providing a guaranteed vend,
  I-Detect also allows the user to place their
  own cup, automatically detecting the cup and
  dispensing the drink
- High capacity cup system dispensing plastic or paper cups
- Internal stainless steel panelling durable & easy to clean
- Jug facility providing beverages for those all important meetings
- Cash or cashless vending control
- Audit facility

• 550 cup capacity

H 1830 x D 710 x W 700mm. 230Vac 13A Single Phase Min 1.7 Bar Max 8.3 Bar pressure from 15mm mains supply terminating in stopcock